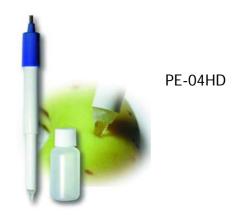

## pH ELECTRODE

| PH ELECTRODE                        | * General purpose, laboratory and field usage.                                         |
|-------------------------------------|----------------------------------------------------------------------------------------|
| Model: PE-03                        | * 12.3 mm dia. x 160 mm.                                                               |
|                                     | * Epoxy body, 1 - 13 pH.                                                               |
| PH ELECTRODE                        | * General purpose, laboratory and field usage.                                         |
| Model: PE-11                        | * 10 mm dia. x 130 mm.                                                                 |
|                                     | * Epoxy body.                                                                          |
|                                     | * 1 - 13 pH. (0 - 14 pH typical)                                                       |
| PH ELECTRODE                        | * Professional, laboratory and field usage.                                            |
|                                     | * 9.5 mm dia. x 130 mm.                                                                |
|                                     | * Epoxy body.                                                                          |
|                                     | * 0 - 14 pH.                                                                           |
| SPEAR TIP                           | * The "Spear Tip pH electrode " is perfect for those pH                                |
| PH ELECTRODE                        | measurements in applications where sample piercing                                     |
|                                     | is required. Meat, sausage and cheese are ideal                                        |
| Model: PE-06HD                      | applications. The electrodefeatures a very durable                                     |
| PE-04HD                             | glass measuring spear packaged in a rugged virtually                                   |
|                                     | unbreakable epoxy body.                                                                |
|                                     | * Range : 0 to 14 pH ( PE-04HD)                                                        |
|                                     | * Range : 1 to 13 pH ( PE-06HD)                                                        |
| pH ELECTRODE + Temp. PROBE          | * One kit combine of PH electrode PE-03 and Temp.                                      |
| ( combination kit of pH electrode ) | probe TP-07 as a whole unit.                                                           |
|                                     | * Easy operation for the pH measurement under                                          |
| Model: PE-03K7                      | the ATC ( Automatic Temp. Compensation ).                                              |
|                                     | * Available for PH-208, PH-207, PH-207HA, PH-221                                       |
|                                     | YK-2005WA.                                                                             |
|                                     | pH electrode build in Temp. thermister inside.                                         |
| pH electrode build in Temp.         | * pH meter when make the temperature compensation,                                     |
| thermister inside.                  | * the extra optional Temp. probe is not necessary.                                     |
|                                     | Available for PH-207, PH-208, PH-207HA, PH-221,                                        |
| Model: PE-05T                       | YK-2005WA,                                                                             |
|                                     | General purpose, laboratory & field usage. 1 to 13 pH                                  |
|                                     | * ( typical 0 to 14 pH ).                                                              |
|                                     | pH Operation Temp. : 5 to 60 $^{\circ}\mathrm{C}$ ( 41 to 140 $^{\circ}\mathrm{F}$ ).  |
|                                     | * Temp. Probe Range : 0 to 60 $^{\circ}\mathrm{C}$ ( 32 to 140 $^{\circ}\mathrm{F}$ ). |
|                                     | * Epoxy Body Material.                                                                 |
|                                     | * Connector :                                                                          |
|                                     | * BNC plug for pH, ear phone plug for Temp.                                            |