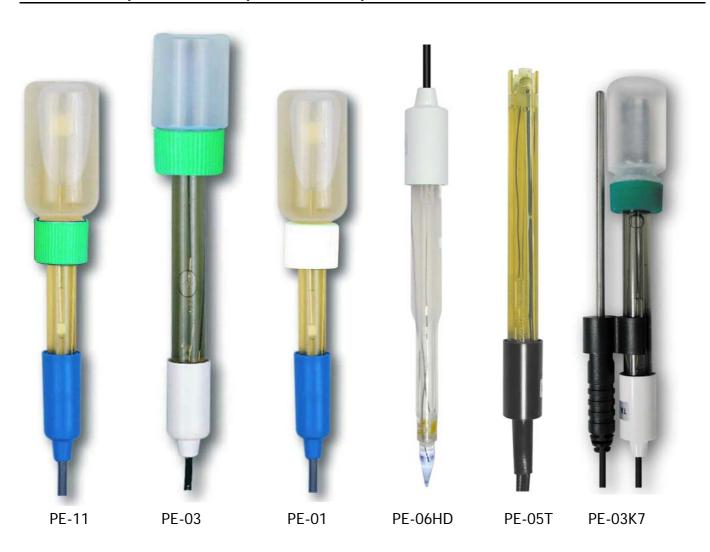

## pH ELECTRODE

| PH ELECTRODE                        | * General purpose, laboratory and field usage.                                         |
|-------------------------------------|----------------------------------------------------------------------------------------|
| Model: PE-03                        | * 12.3 mm dia. x 160 mm.                                                               |
|                                     | * Epoxy body, 1 - 13 pH.                                                               |
| PH ELECTRODE                        | * General purpose, laboratory and field usage.                                         |
| Model: PE-11                        | * 10 mm dia. x 130 mm.                                                                 |
|                                     | * Epoxy body.                                                                          |
|                                     | * 1 - 13 pH. (0 - 14 pH typical)                                                       |
| PH ELECTRODE                        | * Professional, laboratory and field usage.                                            |
|                                     | * 9.5 mm dia. x 130 mm.                                                                |
|                                     | * Epoxy body.                                                                          |
|                                     | * 0 - 14 pH.                                                                           |
| SPEAR TIP                           | * The "Spear Tip pH electrode " is perfect for those pH                                |
| PH ELECTRODE                        | measurements in applications where sample piercing                                     |
|                                     | is required. Meat, sausage and cheese are ideal                                        |
| Model: PE-06HD                      | applications. The electrodefeatures a very durable                                     |
| PE-04HD                             | glass measuring spear packaged in a rugged virtually                                   |
|                                     | unbreakable epoxy body.                                                                |
|                                     | * Range : 0 to 14 pH ( PE-04HD)                                                        |
|                                     | * Range : 1 to 13 pH ( PE-06HD)                                                        |
| pH ELECTRODE + Temp. PROBE          | * One kit combine of PH electrode PE-03 and Temp.                                      |
| ( combination kit of pH electrode ) | probe TP-07 as a whole unit.                                                           |
|                                     | * Easy operation for the pH measurement under                                          |
| Model: PE-03K7                      | the ATC ( Automatic Temp. Compensation ).                                              |
|                                     | * Available for PH-208, PH-207, PH-207HA, PH-221                                       |
|                                     | YK-2005WA.                                                                             |
|                                     | pH electrode build in Temp. thermister inside.                                         |
| pH electrode build in Temp.         | * pH meter when make the temperature compensation,                                     |
| thermister inside.                  | * the extra optional Temp. probe is not necessary.                                     |
|                                     | Available for PH-207, PH-208, PH-207HA, PH-221,                                        |
| Model: PE-05T                       | YK-2005WA,                                                                             |
|                                     | General purpose, laboratory & field usage. 1 to 13 pH                                  |
|                                     | * ( typical 0 to 14 pH ).                                                              |
|                                     | pH Operation Temp. : 5 to 60 $^{\circ}\mathrm{C}$ ( 41 to 140 $^{\circ}\mathrm{F}$ ).  |
|                                     | * Temp. Probe Range : 0 to 60 $^{\circ}\mathrm{C}$ ( 32 to 140 $^{\circ}\mathrm{F}$ ). |
|                                     | * Epoxy Body Material.                                                                 |
|                                     | * Connector :                                                                          |
|                                     | * BNC plug for pH, ear phone plug for Temp.                                            |